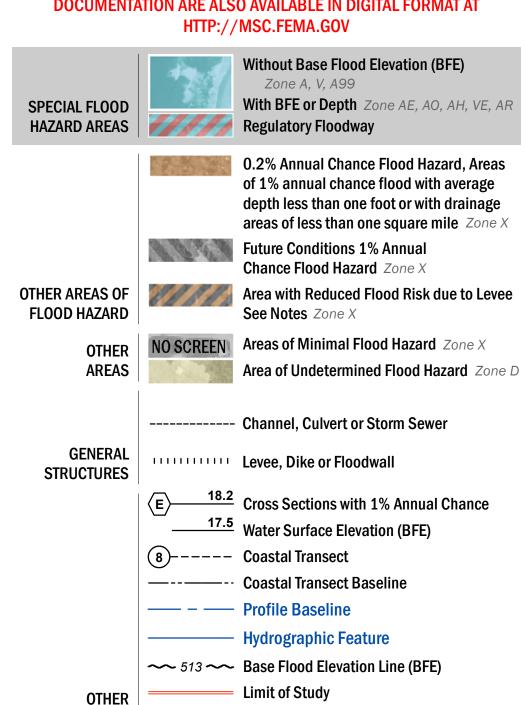

## FLOOD HAZARD INFORMATION

SEE FIS REPORT FOR DETAILED LEGEND AND INDEX MAP FOR FIRM PANEL LAYOUT THE INFORMATION DEPICTED ON THIS MAP AND SUPPORTING **DOCUMENTATION ARE ALSO AVAILABLE IN DIGITAL FORMAT AT** 

**Jurisdiction Boundary** 

**FEATURES** 