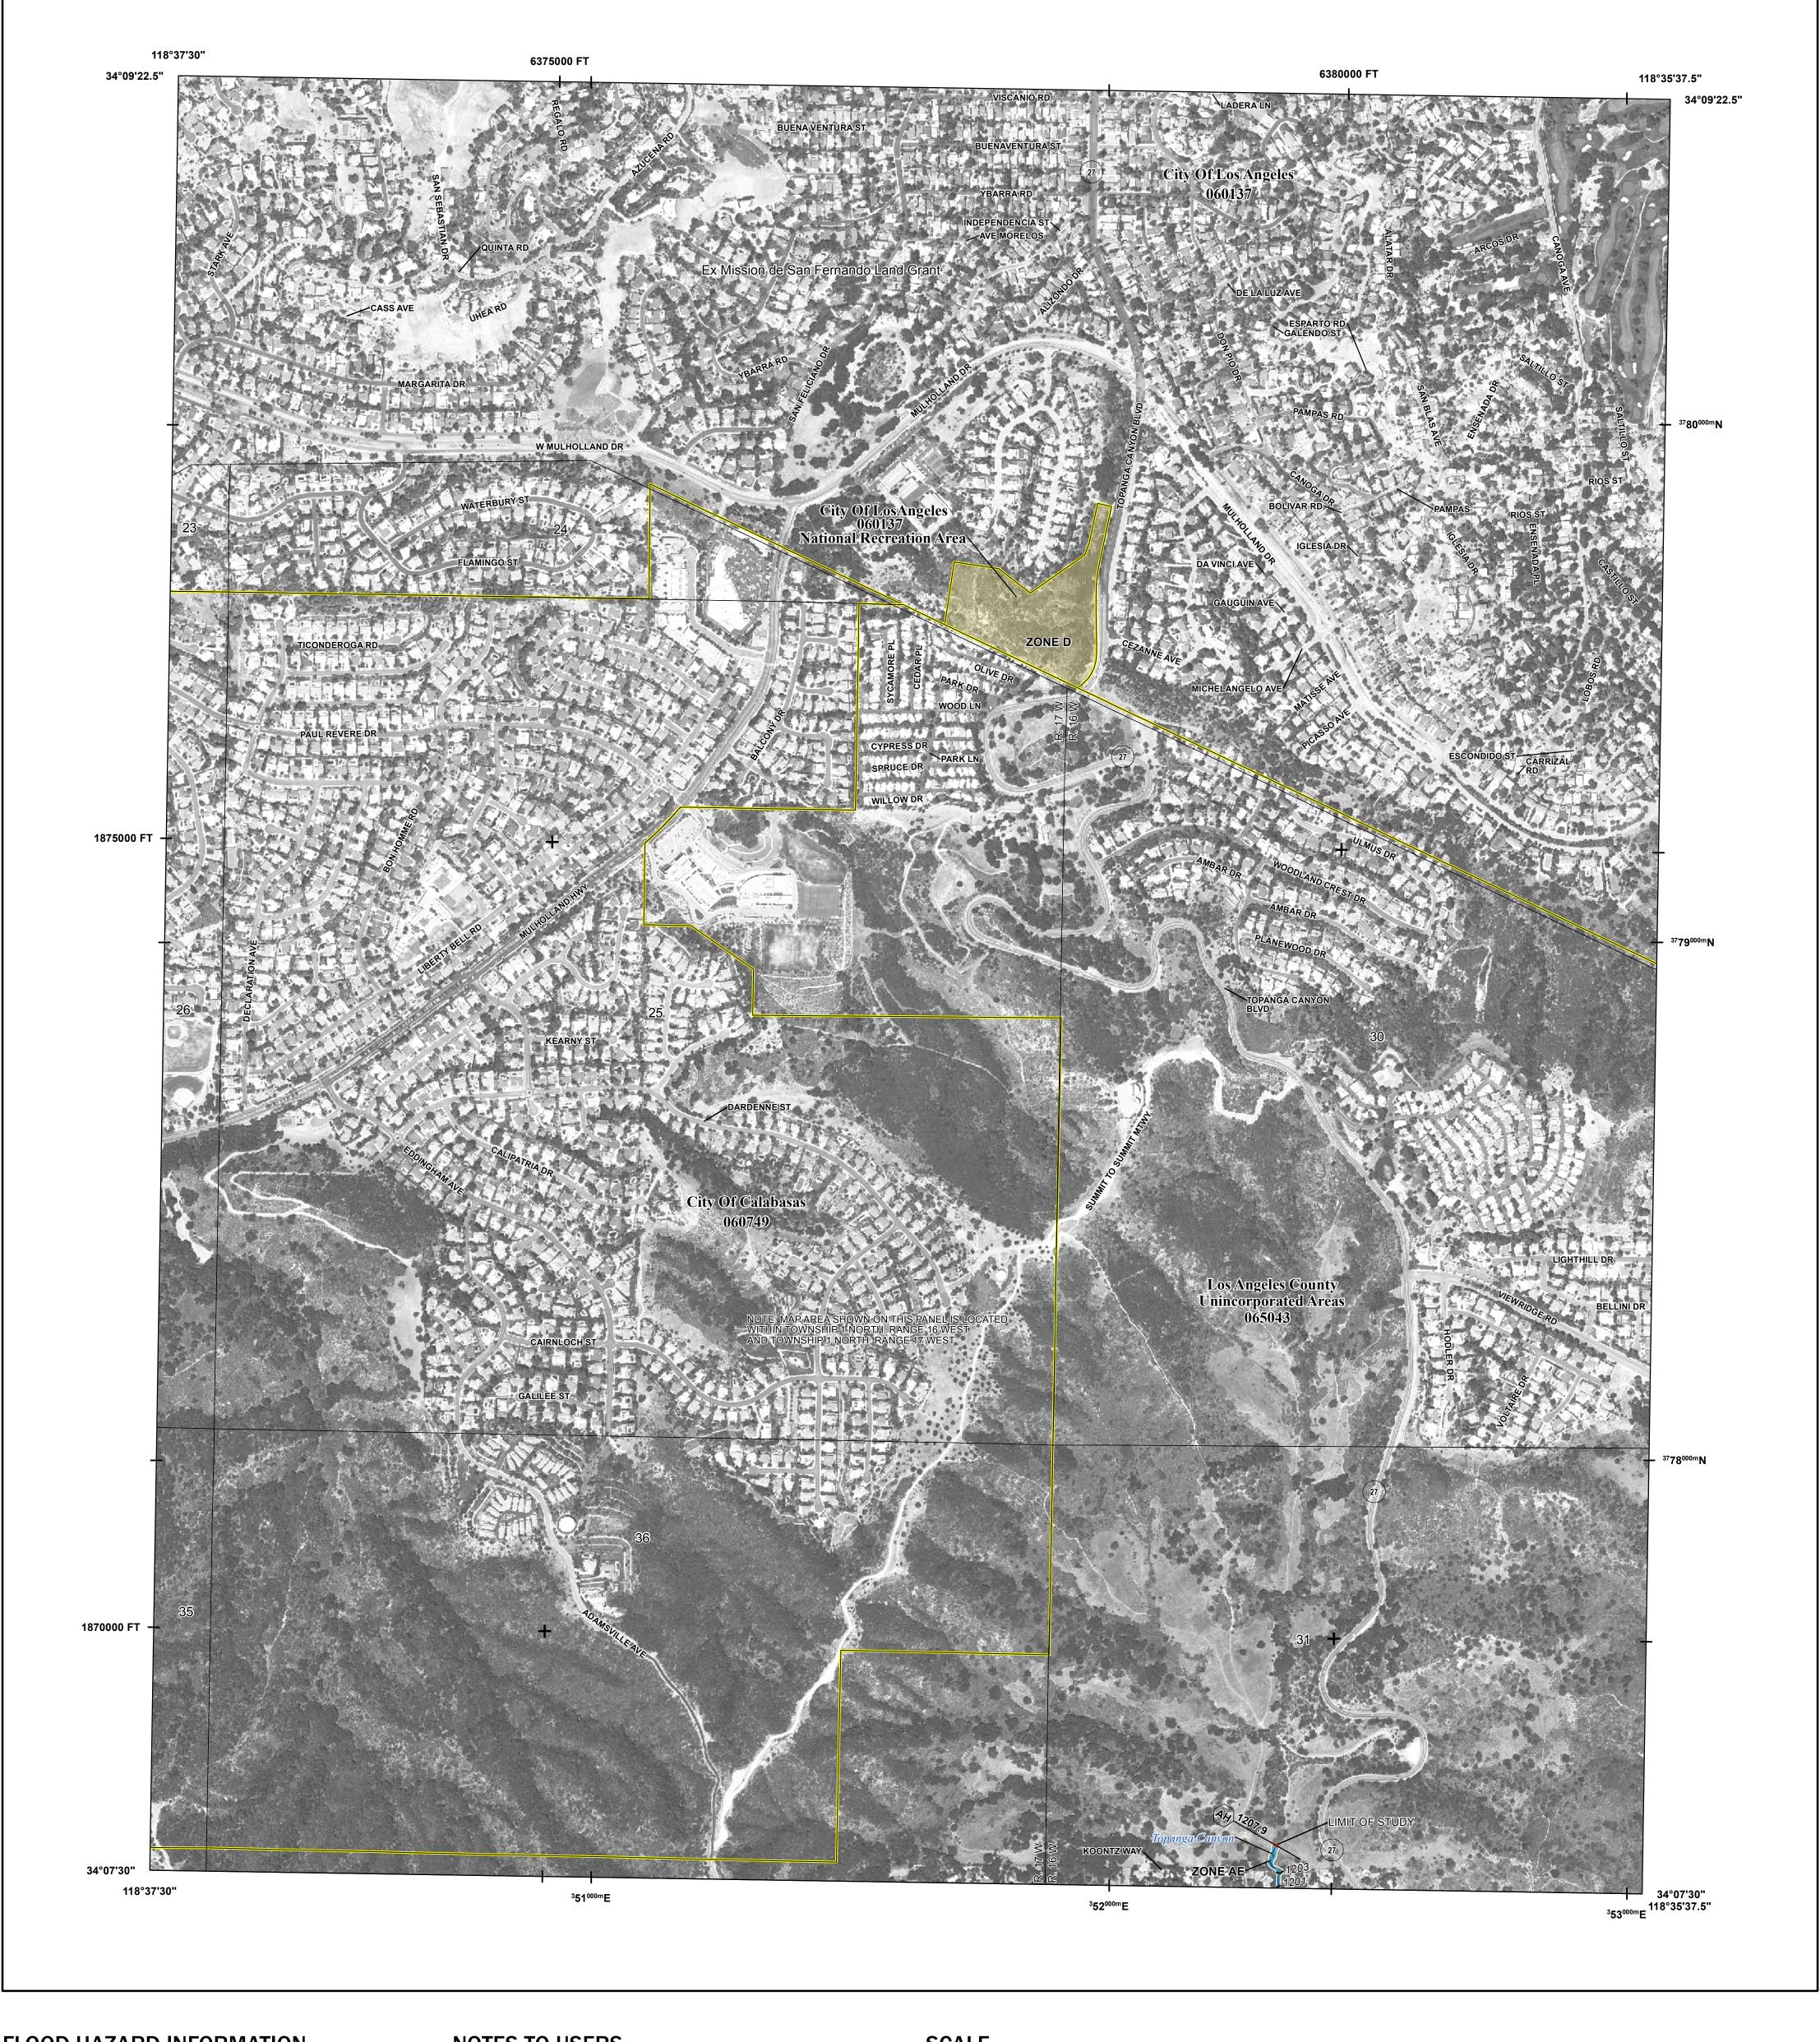

Base map information shown on this FIRM was derived from multiple sources. Vector base map data was provided by the Los Angeles County Department of Public Works and the Los Angeles County GIS Department. Digital ortho imagery was collected by the U.S. Department of Agriculture National Agriculture Imagery Program (NAIP). This imagery was flown in 2014 and was produced with a 1-meter ground sample

## PANEL LOCATOR

NATIONAL FLOOD INSURANCE PROGRAM FLOOD INSURANCE RATE MAP

LOS ANGELES COUNTY, **CALIFORNIA** and Incorporated Areas

**Panel Contains:** COMMUNITY CALABASAS, CITY OF LOS ANGELES, CITY OF

National Flood Insurance Program